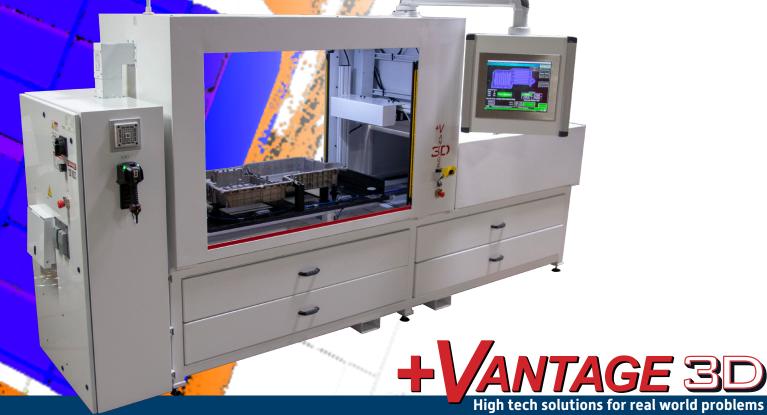

## **Description of the Machine**

| Non-contact sensors      | Laser line triangulation Laser spot triangulation      |
|--------------------------|--------------------------------------------------------|
| Rotary table             | No                                                     |
| Parts loading            | Manual and Automatic<br>With robot / conveyor / pallet |
| Autonomous work position | Yes                                                    |
| Dimensions (mm)*         | 4400x1800x2100                                         |
| Weight*                  | 1800 lbs.                                              |
| G <mark>UI</mark>        | Standard and configurable                              |
| Measurable references    | Unlimited                                              |