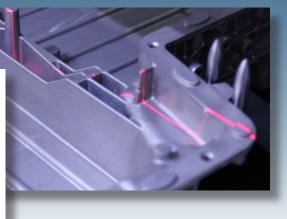

## **Description of the Machine**

| Non-contact sensors      | Laser line triangulation Laser spot triangulation      |
|--------------------------|--------------------------------------------------------|
| Rotary table             | No                                                     |
| Parts loading            | Manual and Automatic<br>With robot / conveyor / pallet |
| Autonomous work position | Yes                                                    |
| Dimensions (mm)*         | 4400x1800x2100                                         |
| Weight*                  | 1800 lbs.                                              |
| G <mark>UI</mark>        | Standard and configurable                              |
| Measurable references    | Unlimited                                              |

## Measures and acquisitions

| Data points / measurement | ~3 million <sup>*</sup> data points |
|---------------------------|-------------------------------------|
| Data acquisition time     | Part dependent                      |
| Computation time          | Hidden time (25-50 seconds)*        |
| Handling time             | Part dependent                      |

## **Dimension and Geometry**

| Repeatability                  | 0.030mm or better <sup>‡</sup> |
|--------------------------------|--------------------------------|
| Accuracy                       | 0.030mm or better <sup>‡</sup> |
| Part size <sup>‡</sup> (X,Y,Z) | Part/Customer Driven           |