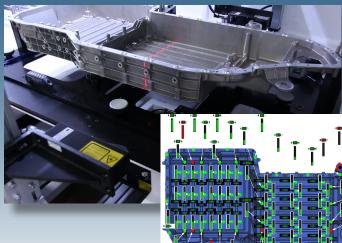

## **Description of the Machine**

| Non-contact sensors      | Laser line triangulation Laser spot triangulation      |
|--------------------------|--------------------------------------------------------|
| Rotary table             | No                                                     |
| Parts loading            | Manual and Automatic<br>With robot / conveyor / pallet |
| Autonomous work position | Yes                                                    |
| Dimensions (mm)*         | 4400x1800x2100                                         |
| Weight*                  | 1800 lbs.                                              |
| G <mark>UI</mark>        | Standard and configurable                              |
| Measurable references    | Unlimited                                              |

## Measures and acquisitions

| Data points / measurement | ~3 million <sup>*</sup> data points |
|---------------------------|-------------------------------------|
| Data acquisition time     | Part dependent                      |
| Computation time          | Hidden time (25-50 seconds)*        |
| Handling time             | Part dependent                      |

## **Dimension and Geometry**

| Repeatability                  | 0.030mm or better <sup>‡</sup> |
|--------------------------------|--------------------------------|
| Accuracy                       | 0.030mm or better <sup>‡</sup> |
| Part size <sup>‡</sup> (X,Y,Z) | Part/Customer Driven           |